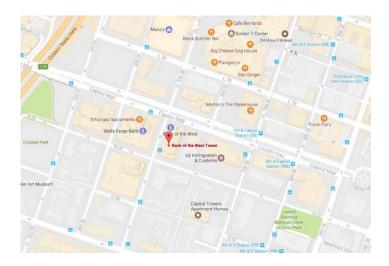

## **Directions to Towerpoint Wealth**

#### From the west: Davis, Vacaville, Bay Area

Take Interstate 80 east, and continue straight on to CA-50 east towards Sacramento. Take Exit 3 towards Downtown Sacramento. Remain to the left of the off-ramp and continue on Tower Bridge Gateway to Capitol Mall over the Tower Bridge. Upon crossing the Tower Bridge, make a right onto 3<sup>rd</sup> Street, and make an immediate left on to N Street. Once you cross 5<sup>th</sup> Street, the entrance to our parking garage will be on your left.

#### From the north: Woodland, Yuba City, Chico:

Take CA-99 south to Interstate 5 south. Take the J Street exit and make an immediate right on to 3<sup>rd</sup> Street at the bottom of the ramp. Proceed on 3<sup>rd</sup> Street through Capitol Mall and make a left on to N Street. Once you cross 5<sup>th</sup> Street, the entrance to our parking garage will be on your left.

#### From the east: Folsom, El Dorado Hills

Take US-50 west towards Sacramento. Proceed to the exit for Interstate 5 north towards Redding. Remain in the far right lane and follow the signs for Q Street. Proceed down Q Street and make a left on to 5<sup>th</sup> Street. Make a right on N Street and the entrance to our parking garage will be immediately on your left.

#### From the east: Roseville, Rocklin, Auburn, Grass Valley

Take Interstate 80 west to Interstate 5 south. Take the J Street exit and make an immediate right on to 3<sup>rd</sup> Street at the bottom of the ramp. Proceed on 3<sup>rd</sup> Street through Capitol Mall and make a left on to N Street. Once you cross 5<sup>th</sup> Street, the entrance to our parking garage will be on your left.

### From the south: Elk Grove, Lodi, Wilton

Take CA-99 north and follow US-50 west towards San Francisco. Proceed to the exit for Interstate 5 north towards Redding. Remain in the far right lane and follow the signs for Q Street. Proceed down Q Street and make a left on to 5<sup>th</sup> Street. Make a right on N Street and the entrance to our parking garage will be immediately on your left.

Once parked, proceed down the elevator to the ground level. Proceed to the right until you reach the lobby. Our elevators are located behind the lobby security desk. Take the elevator to the 23<sup>rd</sup> floor. The elevators servicing floors 15-26 will be the second bank of elevators. We are in Suite 2350. Please let the receptionist know you are here to see Joseph Eschleman with Towerpoint Wealth. We will validate your parking.