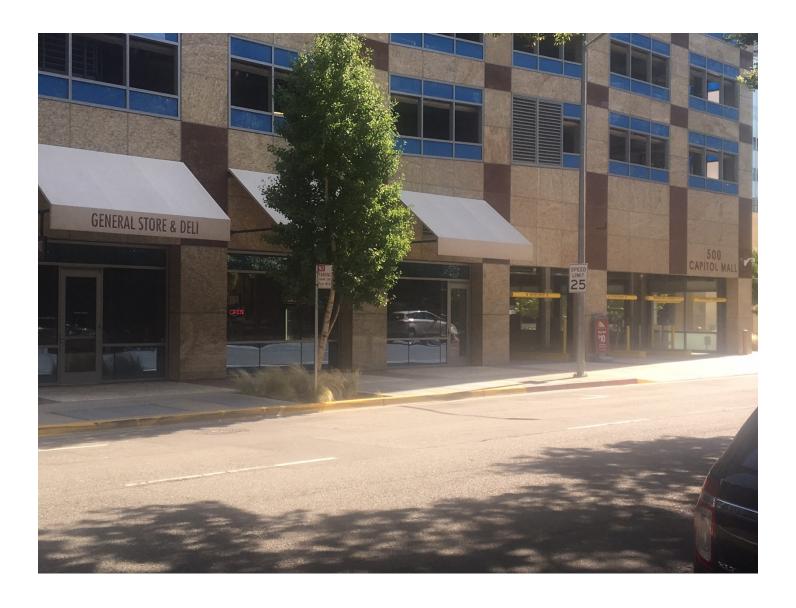

west towards San Francisco. Proceed to the exit for Interstate 5 north towards Redding. Remain in the far right lane and follow the signs for Q Street. Proceed down Q Street and make a left on to 5<sup>th</sup> Street. Make a right on N Street and the entrance to our parking garage will be immediately on your left.

Once parked, proceed down the elevator to the ground level. Proceed to the right until you reach the lobby. Our elevators are located behind the lobby security desk. Take the elevator to the 23<sup>rd</sup> floor. The elevators servicing floors 15-26 will be the second bank of elevators. We are in Suite 2350. Please let the receptionist know you are here to see Joseph Eschleman with Towerpoint Wealth. We will validate your parking.

# 500 Capitol Mall parking garage entrance